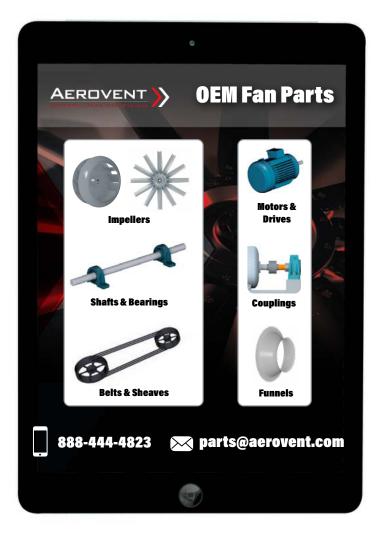

Not sure which part you need? No problem, contact our Parts Department at <a href="mailto:parts@aerovent.com">parts@aerovent.com</a> or by phone at 888-444-4823. Our team can assist you in selecting the right part for your fan – regardless of the manufacturer. Common replacement parts include:

> Impellers

- > Companion Flanges
- > Motors and Drives
- > Belts and Sheaves
- > Shafts and Bearings

5959 TRENTON LANE N.