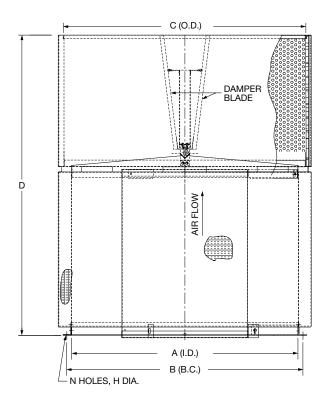

## DIMENSIONAL DATA

| SIZE | DIMENSIONS (IN.) |       |       |     | н    | ٠,, | APPROX. |  |
|------|------------------|-------|-------|-----|------|-----|---------|--|
|      | Α                | В     | С     | D   |      | N   | WEIGHT  |  |
| 42   | 42.44            | 44.31 | 50.81 | 65  | 0.44 | 16  | 796     |  |
| 48   | 48.56            | 50.81 | 57.00 | 71  |      |     | 988     |  |
| 54   | 54.50            | 56.81 | 63.00 | 77  |      |     | 1,185   |  |
| 60   | 60.50            | 62.81 | 69.00 | 83  | 0.56 | 24  | 1,231   |  |
| 72   | 72.75            | 76.63 | 81.00 | 96  |      |     | 1,900   |  |
| 84   | 84.88            | 88.75 | 93.25 | 112 |      |     | 2,552   |  |