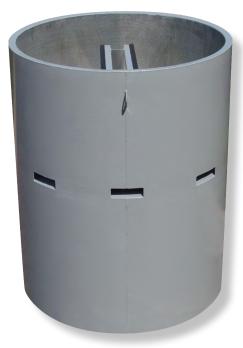

**Elevation View** 

### **Description:**

- Weatherproof sound attenuation device (Patent No. US 6,457,550 B1) for outdoor vertical up airflow applications
- One-piece construction combines silencer and backdraft damper
- Unitary construction reduces field installation time and cost. Less labor required for assembly/erection onto fan tower
- Improves the appearance of fan tower (fewer bolted connections)
- Unique design allows rainwater to drain through slots to exterior of unit
- Overall length is less than traditional silencer/damper