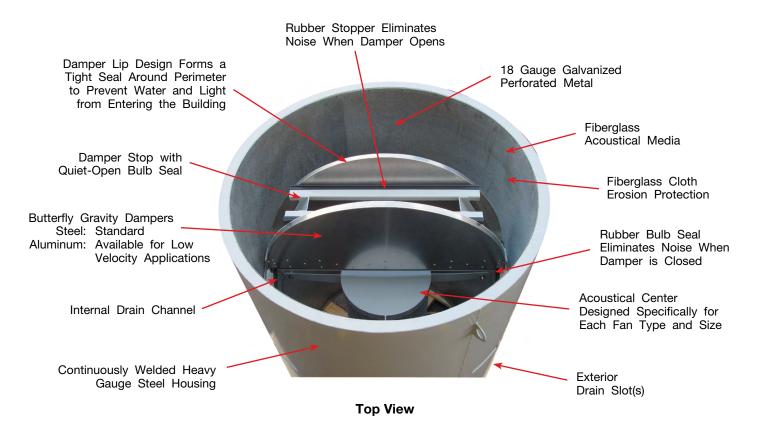

## MECHANICAL FEATURES

### **Description:**

- Weatherproof sound attenuation device (Patent No. US 6,457,550 B1) for outdoor vertical up airflow applications
- One-piece construction combines silencer and backdraft damper
- Unitary construction reduces field installation time and cost. Less labor required for assembly/erection onto fan tower
- Improves the appearance of fan tower (fewer bolted connections)
- Unique design allows rainwater to drain through slots to exterior of unit
- Overall length is less than traditional silencer/damper