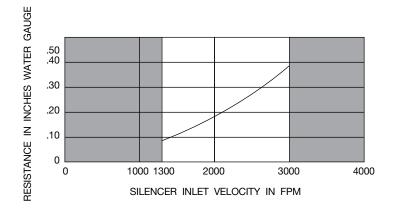

#### **Insertion Loss**

The difference in sound power between the fan without a silencer and the fan with a silencer.

| OUTLET<br>VELOCITY<br>(FPM) | STEEL | ALUMINUM |  |  |
|-----------------------------|-------|----------|--|--|
| Min.                        | 1700  | 1300     |  |  |
| Max.                        | 3000  | 3000     |  |  |