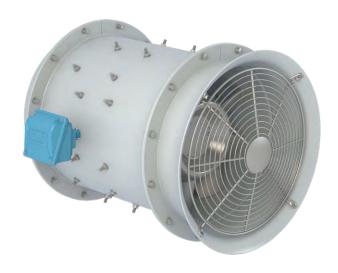

## MARINE DUTY AXIAL FANS

- Vaneaxial & tubeaxial
- 1/4" thick housing
- Marine grade coating system
- Marine grade aluminum impeller
- Zn/Al corrosion resistant hardware
- Marine grade conduit box (die cast aluminum)
- Leads are extended behind the motor frame to prevent corrosion in the leads