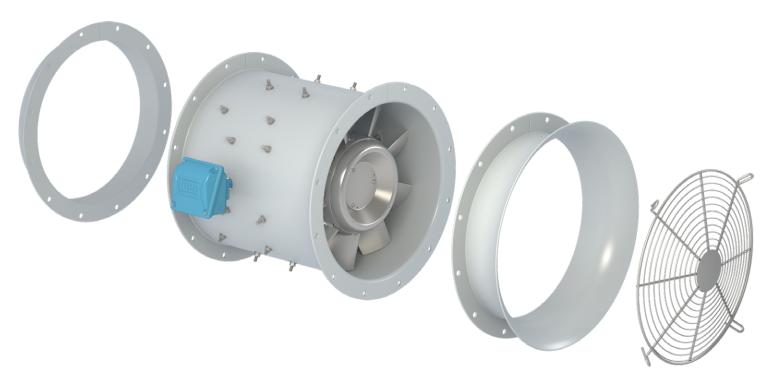

## MARINE DUTY AXIAL FANS

- Vaneaxial & tubeaxial
- 1/4" thick housing
- Marine grade coating system
- Marine grade aluminum impeller
- Zn/Al corrosion resistant hardware
- Marine grade conduit box (die cast aluminum)
- Leads are extended behind the motor frame to prevent corrosion in the leads

## OPTIONAL ACCESSORIES INCLUDE:

- Stock inlet bell
- Inlet guard
- Companion glange (all painted steel)